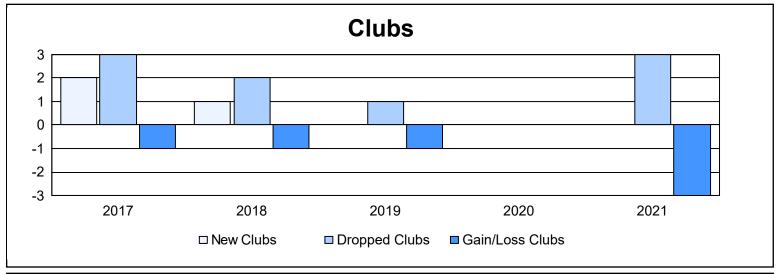

District C 2 As of June 2021 Cumulative

| Year      | New<br>Clubs | Dropped<br>Clubs | Gain/<br>Loss<br>Clubs | New<br>Members | Charter<br>Members | Reinstate<br>Members | Transfer<br>Members | Total<br>Member<br>Added | Total<br>Members<br>Dropped | Gain/<br>Loss<br>Members |
|-----------|--------------|------------------|------------------------|----------------|--------------------|----------------------|---------------------|--------------------------|-----------------------------|--------------------------|
| 2016-2017 | 2            | 3                | -1                     | 150            | 48                 | 5                    | 12                  | 215                      | 274                         | -59                      |
| 2017-2018 | 1            | 2                | -1                     | 194            | 36                 | 6                    | 17                  | 253                      | 308                         | -55                      |
| 2018-2019 | 0            | 1                | -1                     | 143            | 6                  | 11                   | 13                  | 173                      | 249                         | -76                      |
| 2019-2020 | 0            | 0                | 0                      | 117            | 1                  | 8                    | 8                   | 134                      | 192                         | -58                      |
| 2020-2021 | 0            | 3                | -3                     | 99             | 1                  | 6                    | 21                  | 127                      | 228                         | -101                     |
| Average   | 1            | 2                | -1                     | 141            | 18                 | 7                    | 14                  | 180                      | 250                         | -70                      |