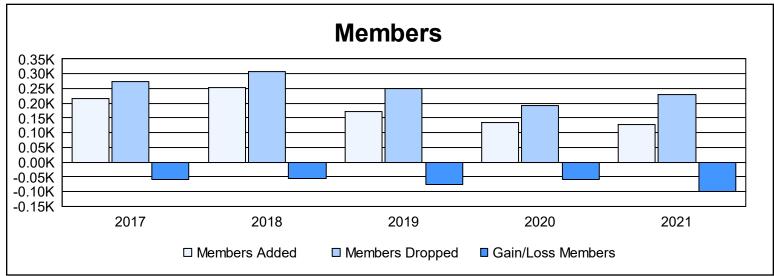

District C 2 As of June 2021 Cumulative

| Year      | New<br>Clubs | Dropped<br>Clubs | Gain/<br>Loss<br>Clubs | New<br>Members | Charter<br>Members | Reinstate<br>Members | Transfer<br>Members | Total<br>Member<br>Added | Total<br>Members<br>Dropped | Gain/<br>Loss<br>Members |
|-----------|--------------|------------------|------------------------|----------------|--------------------|----------------------|---------------------|--------------------------|-----------------------------|--------------------------|
| 2016-2017 | 2            | 3                | -1                     | 150            | 48                 | 5                    | 12                  | 215                      | 274                         | -59                      |
| 2017-2018 | 1            | 2                | -1                     | 194            | 36                 | 6                    | 17                  | 253                      | 308                         | -55                      |
| 2018-2019 | 0            | 1                | -1                     | 143            | 6                  | 11                   | 13                  | 173                      | 249                         | -76                      |
| 2019-2020 | 0            | 0                | 0                      | 117            | 1                  | 8                    | 8                   | 134                      | 192                         | -58                      |
| 2020-2021 | 0            | 3                | -3                     | 99             | 1                  | 6                    | 21                  | 127                      | 228                         | -101                     |
| Average   | 1            | 2                | -1                     | 141            | 18                 | 7                    | 14                  | 180                      | 250                         | -70                      |